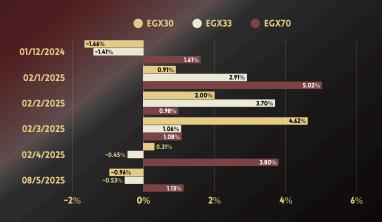

MCKVAY CONSULTING STRAIGHT TO THE TOP.

# MAY 8, 2025 EGX MARKET REPORT

Thursday Insight

www.Mckvay.com Contact@Mckvay.com



# MARKET DATA







#### PERCENTAGE MOVE



## **INVISTOR TYPE**



## **↑** TOP GAINERS **↑**

| CONSTITUENTS                                            | CURRENCY | PREVIOUS CLOSE | OPEN   | CLOSE  | %CHG  |
|---------------------------------------------------------|----------|----------------|--------|--------|-------|
| SAUDI EGYPTIAN INVESTMENT &<br>FINANCE                  | EGP      | 73.200         | 73.200 | 87.840 | 20.00 |
| UNIVERSAL FOR PAPER AND<br>PACKAGING MATERIALS UNIPACK  | EGP      | 0.972          | 0.972  | 1.079  | 11.01 |
| PRIME HOLDING                                           | EGP      | 1.150          | 1.150  | 1.250  | 8.70  |
| CREAST MARK FOR CONTRACTING AND REAL ESTATE DEVELOPMENT | EGP      | 0.797          | 0.797  | 0.863  | 8.28  |
| ARABIAN CEMENT COMPANY                                  | EG