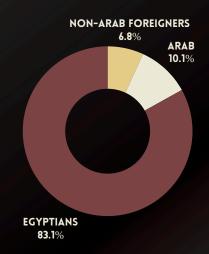

## **INVISTOR TYPE**

# **INVISTOR TYPE**

## **TOTAL VALUE**

| ТҮРЕ                   | SELL VALUE EGP | BUY VALUE EGP  | NET VALUE EGP  |
|------------------------|----------------|----------------|----------------|
| EGYPTIANS              | 33,649,014,779 | 31,819,157,218 | -1,829,857,562 |
| ARAB                   | 5,605,402,270  | 3,108,633,194  | -2,496,769,076 |
| NON-ARAB<br>FOREIGNERS | 1,961,939,211  | 6,288,565,849  | 4,326,626,638  |